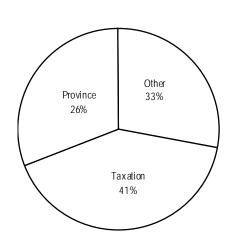

## 2013 TAX INFORMATION - MUNICIPALITY OF WEST ELGIN

YOUR MUNICIPAL TAXES ARE DISTRIBUTED AS FOLLOWS:

# THE WEST ELGIN BUDGET – FOR ITS OWN PURPOSES IS DISTRIBUTED AS FOLLOWS:

### **REVENUE**

### **EXPENDITURES**







### **2013 TAX RATES:**

| Commercial Taxable - full                                                                 |  |  |  |  |
|-------------------------------------------------------------------------------------------|--|--|--|--|
| Commercial Taxable - excess land                                                          |  |  |  |  |
| Commercial Taxable - vacant land                                                          |  |  |  |  |
| New Const Commercial - full                                                               |  |  |  |  |
| New Const Comm - excess land                                                              |  |  |  |  |
| Farmlands Taxable - full                                                                  |  |  |  |  |
| Industrial Taxable - full