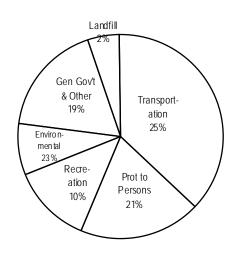

## 2013 TAX INFORMATION - MUNICIPALITY OF WEST ELGIN

YOUR MUNICIPAL TAXES ARE DISTRIBUTED AS FOLLOWS:

# THE WEST ELGIN BUDGET – FOR ITS OWN PURPOSES IS DISTRIBUTED AS FOLLOWS:

### **REVENUE**

### **EXPENDITURES**







### **2013 TAX RATES:**

| Commercial Taxable - full                                                                 |  |  |  |  |
|-------------------------------------------------------------------------------------------|--|--|--|--|
| Commercial Taxable - excess land                                                          |  |  |  |  |
| Commercial Taxable - vacant land                                                          |  |  |  |  |
| New Const Commercial - full                                                               |  |  |  |  |
| New Const Comm - excess land                                                              |  |  |  |  |
| Farmlands Taxable - full                                                                  |  |  |  |  |
| Industrial Taxable - full