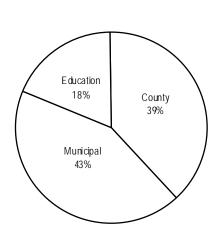

## 2013 TAX INFORMATION - MUNICIPALITY OF WEST ELGIN

YOUR MUNICIPAL TAXES ARE DISTRIBUTED AS FOLLOWS: