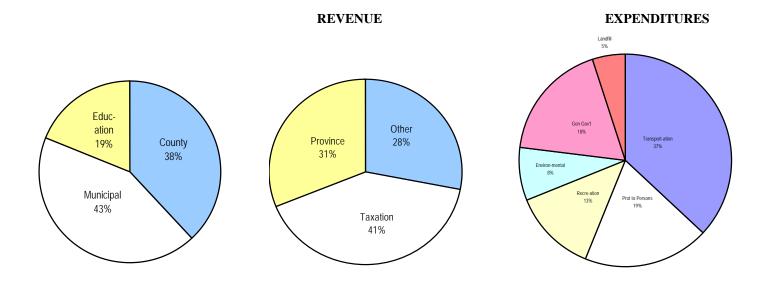

## YOUR MUNICIPAL TAXES ARE DISTRIBUTED AS FOLLOWS:

## THE WEST ELGIN BUDGET – FOR ITS OWN PURPOSES IS DISTRIBUTED AS FOLLOWS: