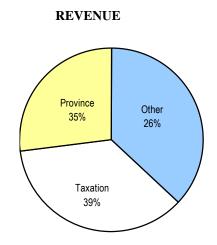

## 2011 TAX INFORMATION - MUNICIPALITY OF WEST ELGIN

PENALTY & INTEREST CHARGES - 1.00 % PER MONTH ON PRINCIPAL BALANCE UNPAID

TO CALCULATE PROPERTY TAXES MULTIPLY THE TAX RATE BY YOUR CURRENT VALUE ASSESSMENT

YOUR MUNICIPAL TAXES ARE DISTRIBUTED AS FOLLOWS:

## THE WEST ELGIN BUDGET – FOR ITS OWN PURPOSES IS DISTRIBUTED AS FOLLOWS:







## 2011 TAX RATES:

|                                   | MUNICIPAL | ELGIN     | EDUCATION | TOTAL     |
|-----------------------------------|-----------|-----------|-----------|-----------|
|                                   | TAX RATES | TAX RATES | TAX RATES | TAX RATES |
| 0 117 11 7 11                     | 0.0407040 | 0.0004040 | 0.0400000 | 0.0004407 |
| Commercial Taxable - full         | 0.0107248 | 0.0094249 | 0.0133000 | 0.0334497 |
| Commercial Taxable - vacant unit  | 0.0075072 | 0.0065973 | 0.0093100 | 0.0234145 |
| Commercial Taxable - vacant land  | 0.0075072 | 0.0065973 | 0.0093100 | 0.0234145 |
| New Const Commercial full         | .0107248  | .0094249  | .0133000  | .0334497  |
| Farmlands taxable - full          | 0.0016373 | 0.0014388 | 0.0005775 | 0.0036536 |
|