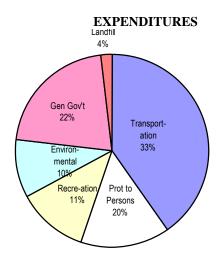

## 2011 TAX INFORMATION - MUNICIPALITY OF WEST ELGIN

PENALTY & INTEREST CHARGES - 1.00 % PER MONTH ON PRINCIPAL BALANCE UNPAID

TO CALCULATE PROPERTY TAXES MULTIPLY THE TAX RATE BY YOUR CURRENT VALUE ASSESSMENT

YOUR MUNICIPAL TAXES ARE DISTRIBUTED AS FOLLOWS:

## THE WEST ELGIN BUDGET – FOR ITS OWN PURPOSES IS DISTRIBUTED AS FOLLOWS:







## 2011 TAX RATES:

|                                   | MUNICIPAL | ELGIN     | EDUCATION | TOTAL     |
|-----------------------------------|-----------|-----------|-----------|-----------|
|                                   | TAX RATES | TAX RATES | TAX RATES | TAX RATES |
| 0 117 11 7 11                     | 0.0407040 | 0.0004040 | 0.0400000 | 0.0004407 |
| Commercial Taxable - full         | 0.0107248 | 0.0094249 | 0.0133000 | 0.0334497 |
| Commercial Taxable - vacant unit  | 0.0075072 | 0.0065973 | 0.0093100 | 0.0234145 |
| Commercial Taxable - vacant land  | 0.0075072 | 0.0065973 | 0.0093100 | 0.0234145 |
| New Const Commercial full         | .0107248  | .0094249  | .0133000  | .0334497  |
| Farmlands taxable - full          | 0.0016373 | 0.0014388 | 0.0005775 | 0.0036536 |
| In