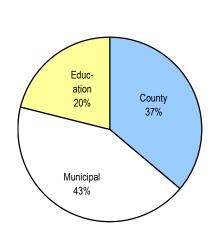

## 2011 TAX INFORMATION - MUNICIPALITY OF WEST ELGIN

PENALTY & INTEREST CHARGES - 1.00 % PER MONTH ON PRINCIPAL BALANCE UNPAID

TO CALCULATE PROPERTY TAXES MULTIPLY THE TAX RATE BY YOUR CURRENT VALUE ASSESSMENT

YOUR MUNICIPAL TAXES ARE DISTRIBUTED AS FOLLOWS:

## THE WEST ELGIN BUDGET – FOR ITS OWN PURPOSES IS DISTRIBUTED AS FOLLOWS:







## 2011 TAX RATES:

|                                   | MUNICIPAL | ELGIN     | EDUCATION | TOTAL     |
|-----------------------------------|-----------|-----------|-----------|-----------|
|                                   | TAX RATES | TAX RATES | TAX RATES | TAX RATES |
| 0 117 11 7 11                     | 0.0407040 | 0.0004040 | 0.0400000 | 0.0004407 |
| Commercial Taxable - full         | 0.0107248 | 0.0094249 | 0.0133000 | 0.0334497 |
| Commercial Taxable - vacant unit  | 0.0075072 | 0.0065973 | 0.0093100 | 0.0234145 |
| Commercial Taxable - vacant land  | 0.0075072 | 0.0065973 | 0.0093100 | 0.0234145 |
| New Const Commercial full         | .0107248  | .0094249  | .0133000  | .0334497  |
| Farmlands taxable - full          | 0.0016373 | 0.0014388 | 0.0005775 | 0.0036536 |